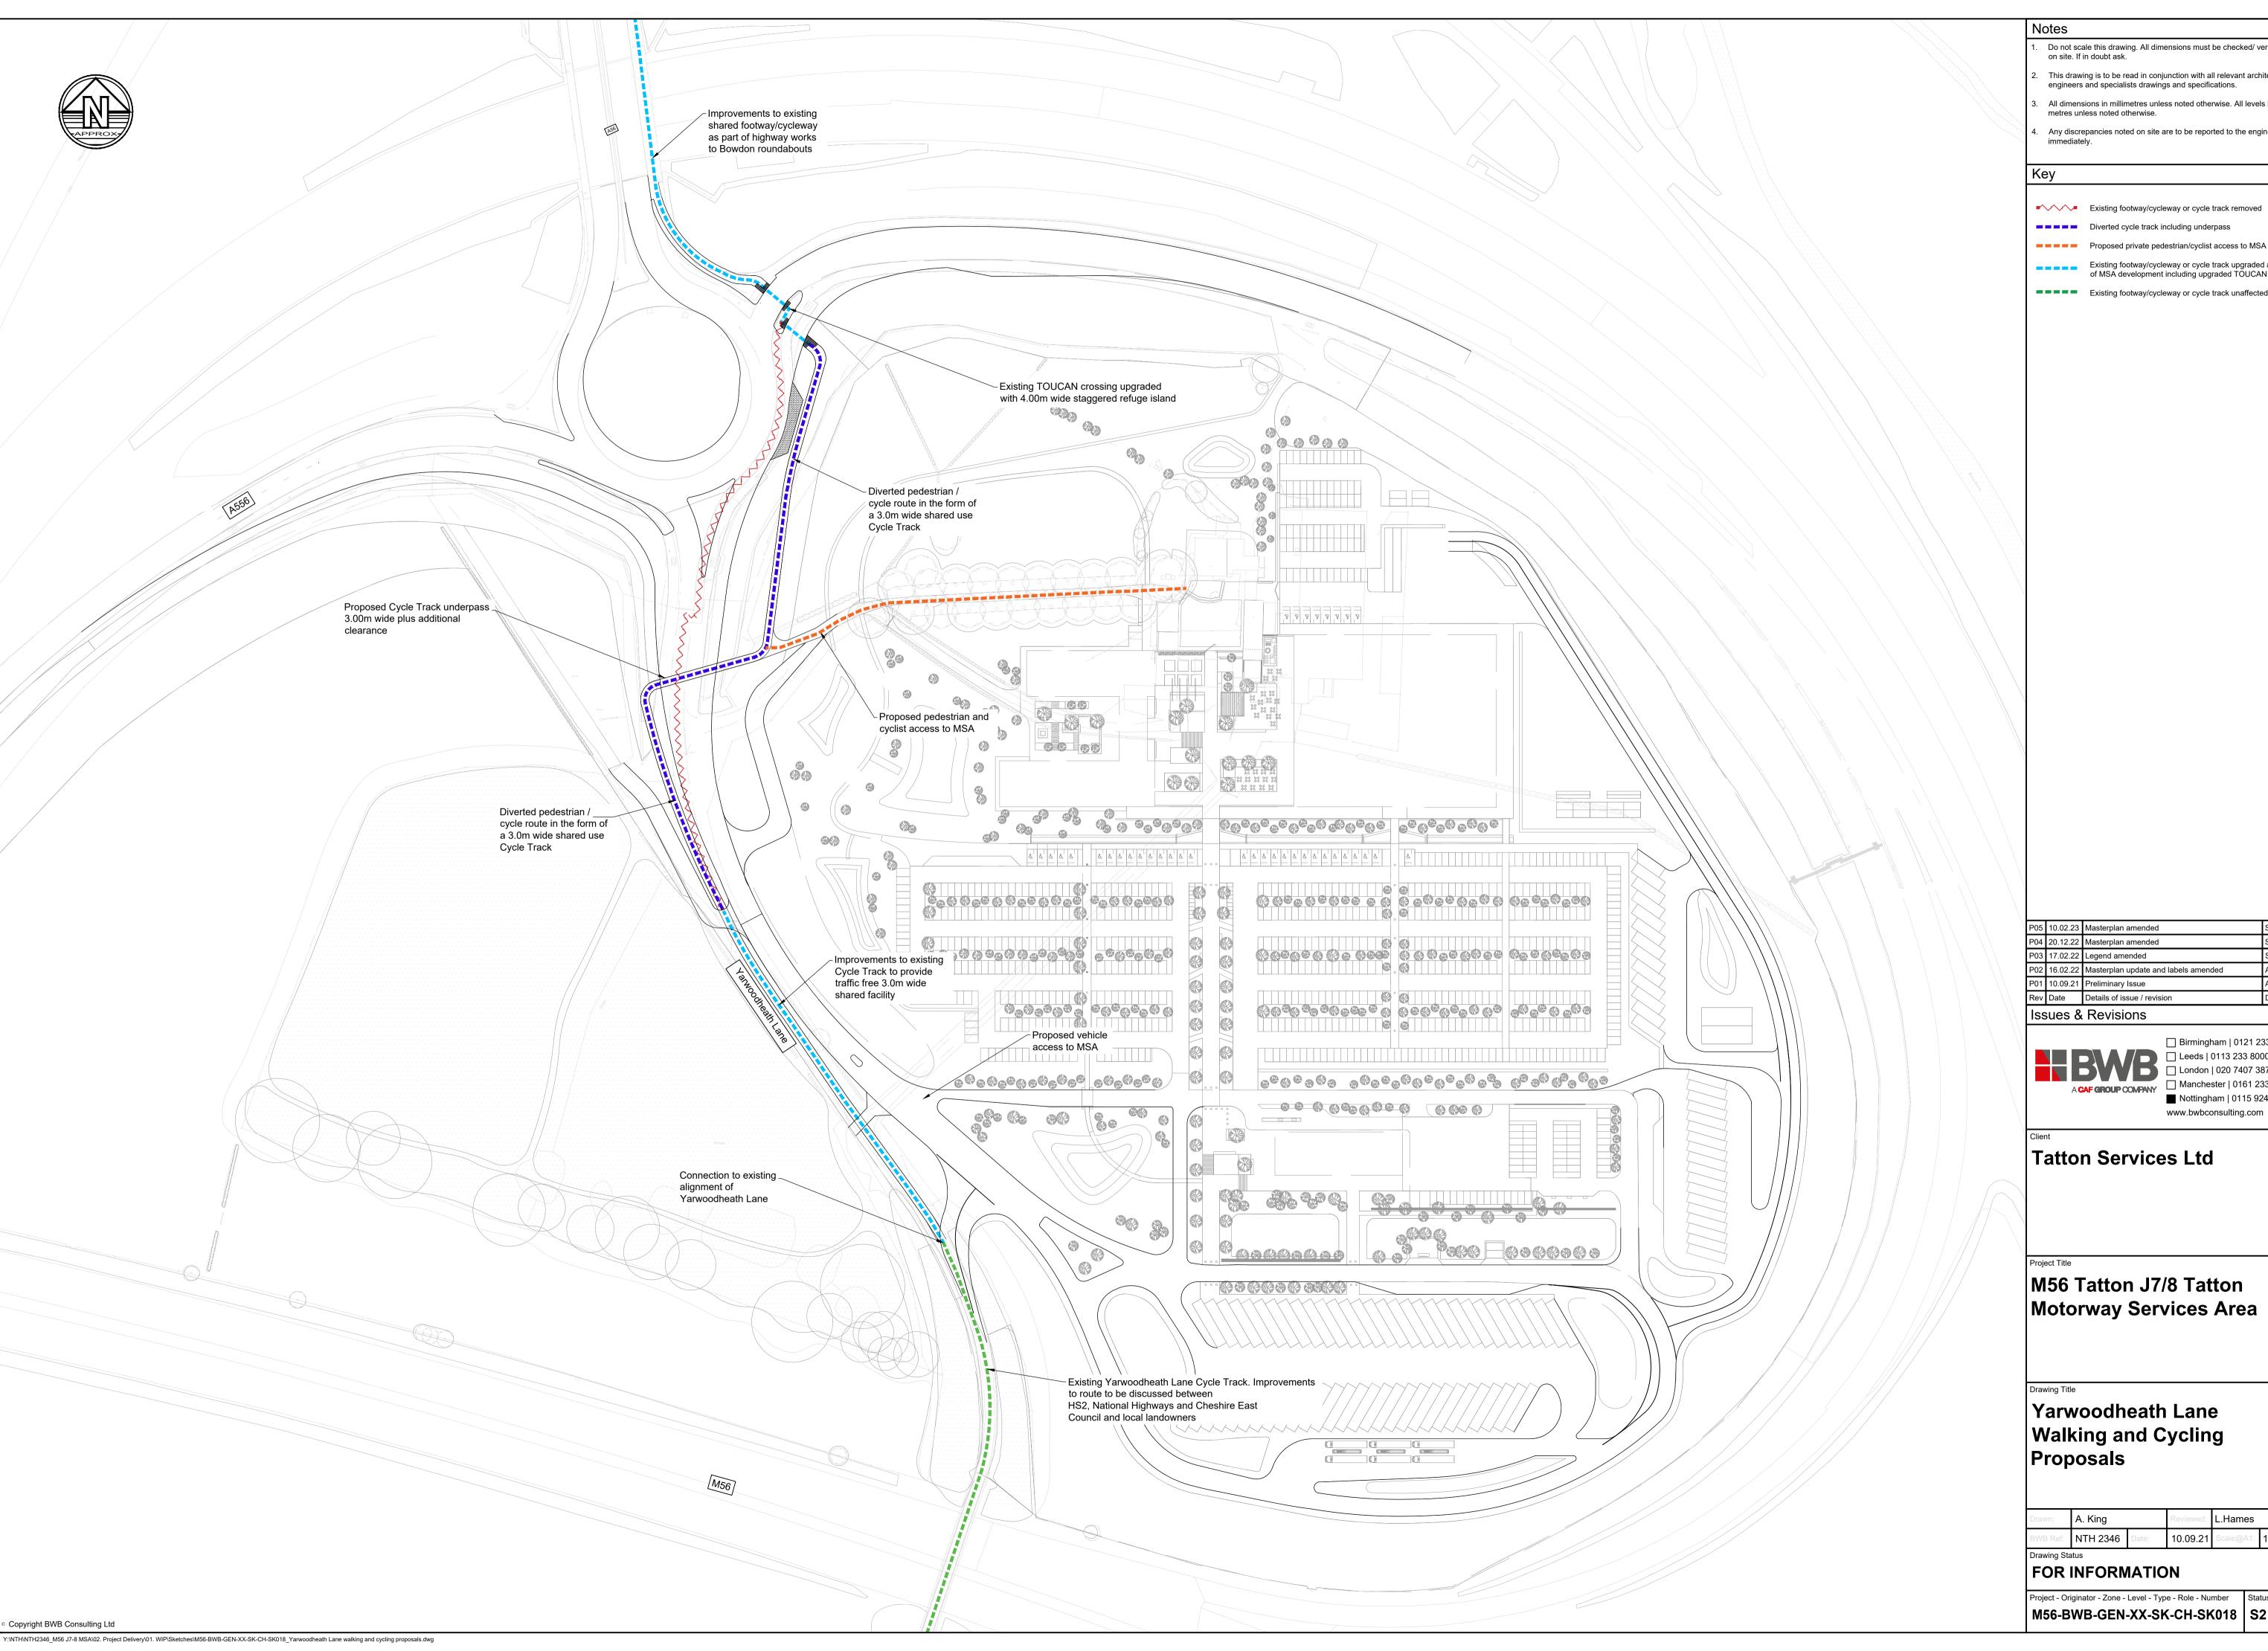

- Do not scale this drawing. All dimensions must be checked/ verified on site. If in doubt ask.
- This drawing is to be read in conjunction with all relevant architects,
- All dimensions in millimetres unless noted otherwise. All levels in metres unless noted otherwise.
- Any discrepancies noted on site are to be reported to the engineer

Existing footway/cycleway or cycle track removed

Diverted cycle track including underpass

Existing footway/cycleway or cycle track upgraded as part of MSA development including upgraded TOUCAN crossing

Existing footway/cycleway or cycle track unaffected by MSA

P05 10.02.23 Masterplan amended P02 16.02.22 Masterplan update and labels amended P01 10.09.21 Preliminary Issue Rev Date Details of issue / revision

#### Issues & Revisions

Nottingham | 0115 924 1100 www.bwbconsulting.com

## Tatton Services Ltd

## M56 Tatton J7/8 Tatton **Motorway Services Area**

#### Yarwoodheath Lane Walking and Cycling **Proposals**

| Drawn:   | A. King  |       | Reviewed: | L.Hames   |        |
|----------|----------|-------|-----------|-----------|--------|
| BWB Ref: | NTH 2346 | Date: | 10.09.21  | Scale@A1: | 1:1000 |

# FOR INFORMATION

Project - Originator - Zone - Level - Type - Role - Number